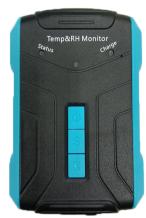

## Features:

- \* Real-time GPS location, temperature and humidity management
- \* Three buttons for quick operation
- \* High precise and built-in temperature and humidity sensor
- \* Easily USB and SMS configuration
- \* Temperature and humidity alarm notification
- \* Low battery level notification
- \* LED lights indicating for different status
- \* Access information without opening the door