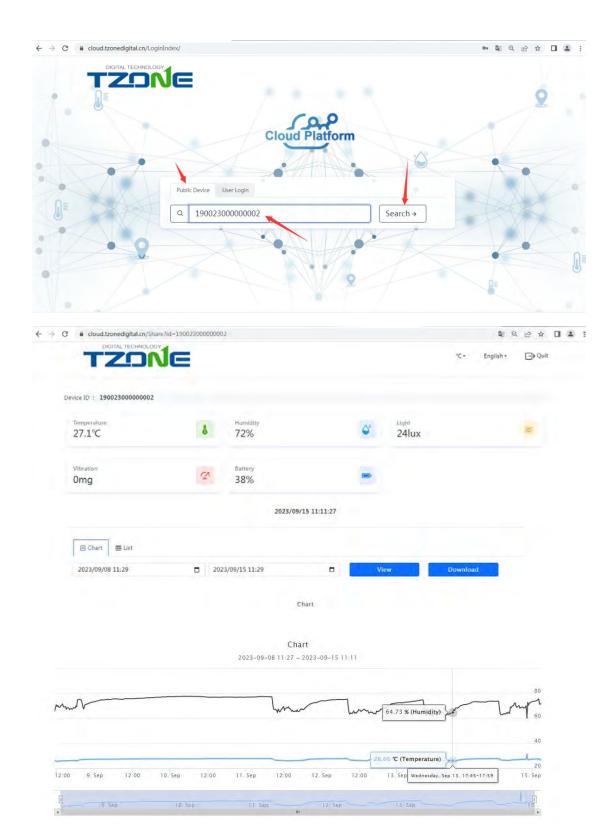

#### Query method 2:

**Note:** The configuration software version in the following pictures is only for display, and the actual

version will be updated and uploaded to our website from time to time: <a href="http://d.tzonedigital.com/">http://d.tzonedigital.com/</a>