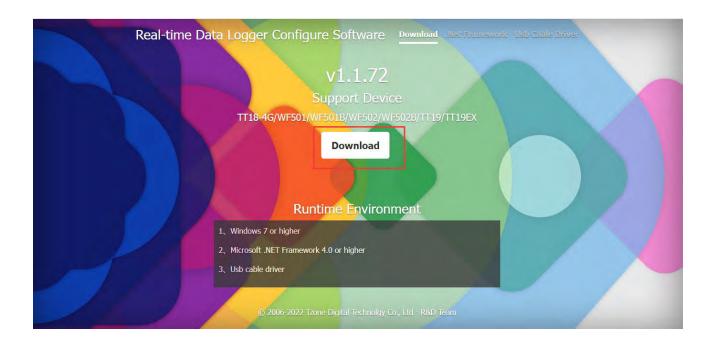

#### 6, 7, and 8

**Step5**: Download the configure software of TT19 from TZONE website:

http://d.tzonedigital.com/Download.aspx?Type=TT19

**Step6:**Connect the device to the computer by USB cable and click "Read" to read the device information .