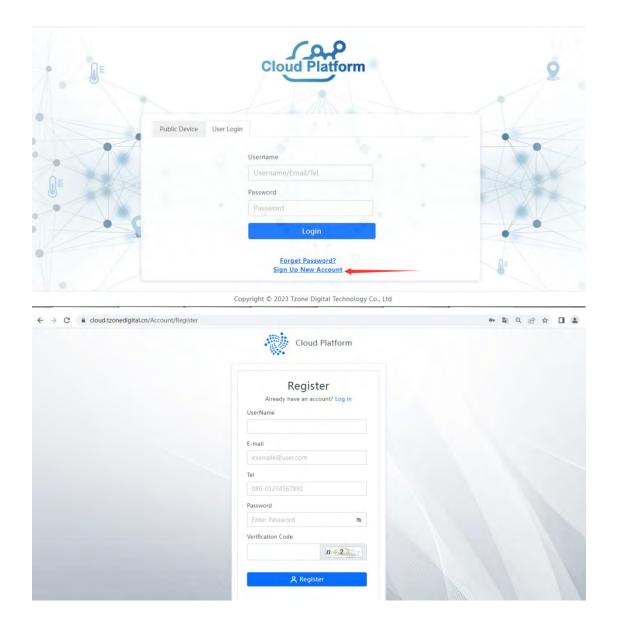

**Step8:** Close the configuration software after configuration, and unplug the USB cable.

**Step9:** Install the device at the temperature monitoring site and send the data.

**Step10:** Register an account on the TZONE cloud platform.

TZONE cloud platform Address: <a href="http://cloud.tzonedigital.com/">http://cloud.tzonedigital.com/</a>

**Step11:** After registering an account, add the device IMEI to the account.

Step12: Query data.