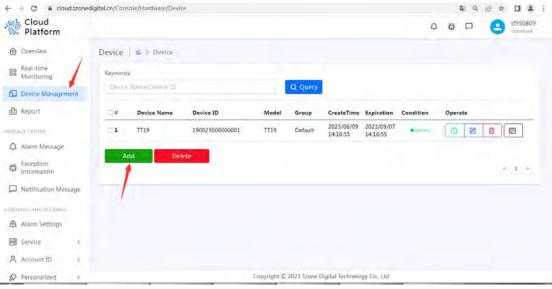

TZONE cloud platform Address: <a href="http://cloud.tzonedigital.com/">http://cloud.tzonedigital.com/</a>

**Step11:** After registering an account, add the device IMEI to the account.

Step12: Query data.

### Query method 1: