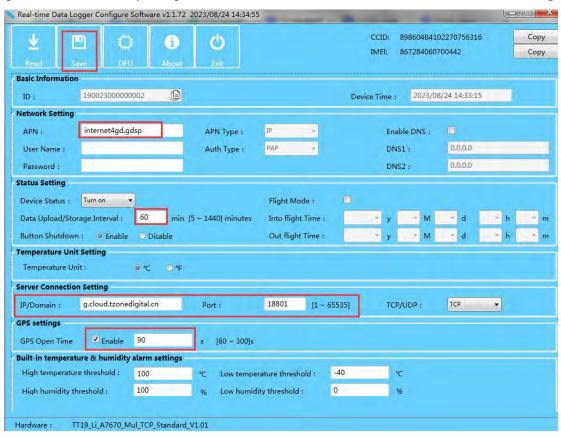

Note:if the device cannot be read, please reconnect the USB cable and make sure there is a new disk, and then click "Read".

**Step7:** Set the APN of the SIM card, the platform IP address and port for uploading data, the sending interval, the GPS opening time and other information, and click "Save" after setting.

**Step8:** Close the configuration software after configuration, and unplug the USB cable.

**Step9:** Install the device at the temperature monitoring site and send the data.

**Step10:** Register an account on the TZONE cloud platform.