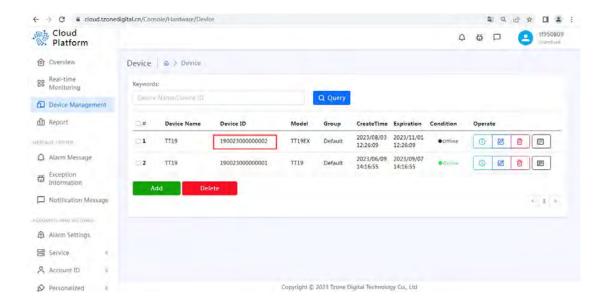

TZONE cloud platform Address: <a href="http://cloud.tzonedigital.com/">http://cloud.tzonedigital.com/</a>

**Step11:** After registering an account, add the device IMEI to the account.

Step12: Query data.

### Query method 1: