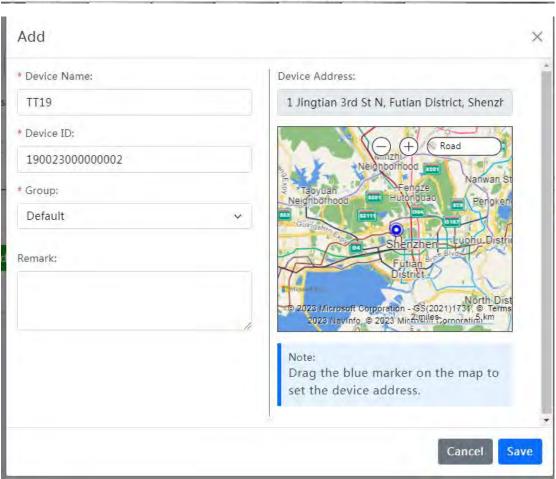

TZONE cloud platform Address: <a href="http://cloud.tzonedigital.com/">http://cloud.tzonedigital.com/</a>

**Step11:** After registering an account, add the device IMEI to the account.

Step12: Query data.

### Query method 1: