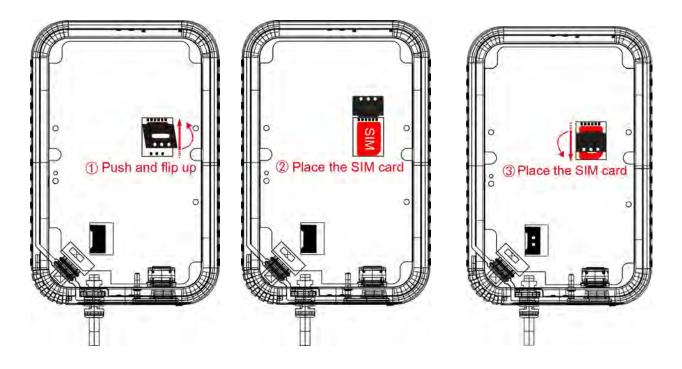

#### 2, and 3

**Step1:** After getting the machine, the user needs to insert the SIM card first, as shown in the figure below:

**Step2:** Plug the battery, as shown in the figure below:

**Step3:** Install the shell and lock the screws.