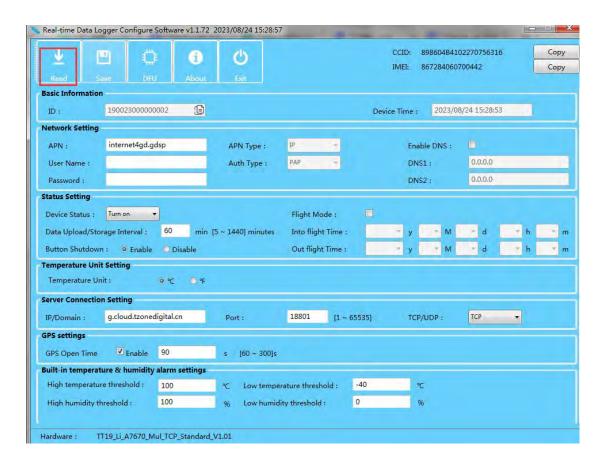

Note:if the device cannot be read, please reconnect the USB cable and make sure there is a new disk, and then click "Read".

**Step7:** Set the APN of the SIM card, the platform IP address and port for uploading data, the sending interval, the GPS opening time and other information, and click "Save" after setting.

**Step8:** Close the configuration software after configuration, and unplug the USB cable.

**Step9:** Install the device at the temperature monitoring site and send the data.

**Step10:** Register an account on the TZONE cloud platform.