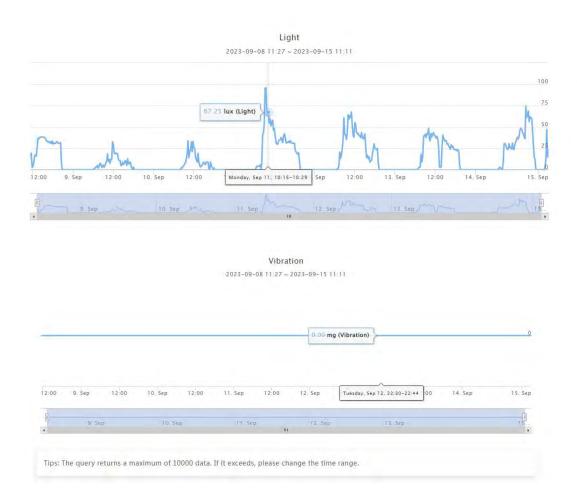

#### Query method 2:

**Note:** The configuration software version in the following pictures is only for display, and the actual

version will be updated and uploaded to our website from time to time: <a href="http://d.tzonedigital.com/">http://d.tzonedigital.com/</a>