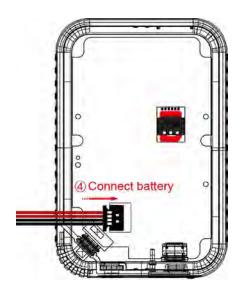

#### 2, and 3

**Step1:** After getting the machine, the user needs to insert the SIM card first, as shown in the figure below:

**Step2:** Plug the battery, as shown in the figure below:

**Step3:** Install the shell and lock the screws.