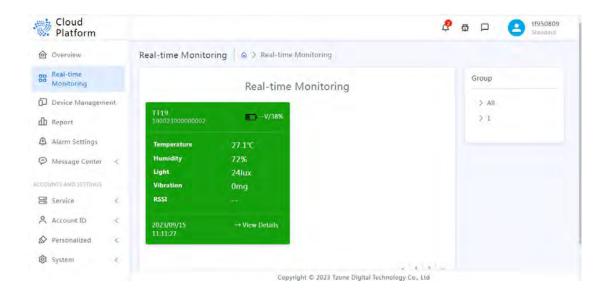

TZONE cloud platform Address: <a href="http://cloud.tzonedigital.com/">http://cloud.tzonedigital.com/</a>

**Step11:** After registering an account, add the device IMEI to the account.

Step12: Query data.

### Query method 1: