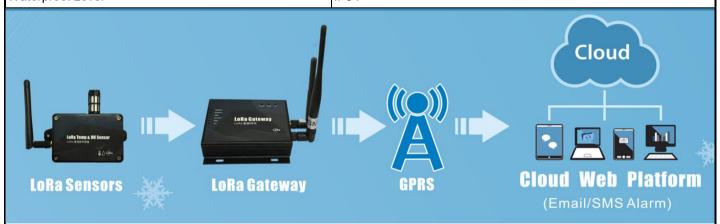

# **LoRa Monitoring System**

# 24/7/365 Warehouse Management

Temperautre and Humidity Measurement 5km Long Distance 3 Years Battery Life